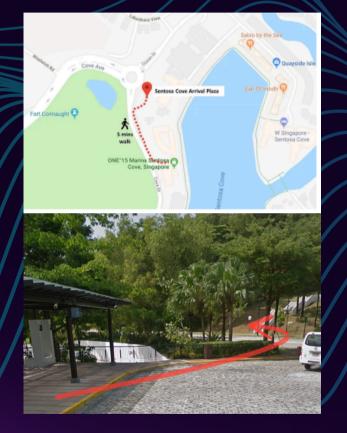

### Public Transport

5 . ONE°15 Marina is conveniently situated adjacent to the Sentosa Cove Arrival Plaza. To reach the venue, simply follow the map provided and enjoy a short 5-minute walk.

**Note:** For the return journey, the pick-up point will also be at the Sentosa Cove Arrival Plaza. Please refer to page 4 for the shuttle bus schedule.