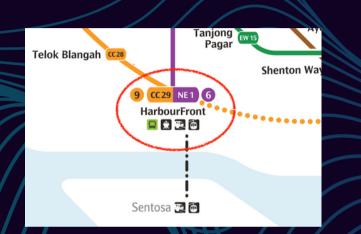

# How To Get to ONE°15 Marina

Public Transport

1 . Travel via the Circle Line or Northeast Line and alight at **HarbourFront MRT Station**.

2 . Proceed to Harbourfront MRT **Exit D** (Opposite Vivo City)

# How To Get to ONE°15 Marina

Public Transport

3. Guests are required to present their HYFI Conference ticket in order to board the bus.

4 . At approximately 10min, you will arrive at Sentosa Cove Arrival Plaza.