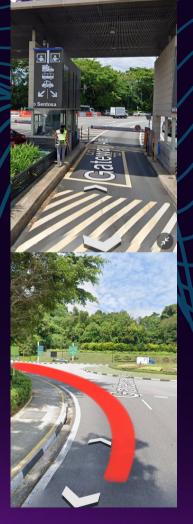

#### Own Transport / Private Hire Car

1. To access Sentosa Island without paying a toll, kindly present your Conference ticket to the attendant at the Sentosa Gantry toll booth.

2. Turn left to Artillery Avenue at the first roundabout after exiting Sentosa Gateway gantry.