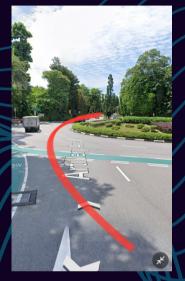

**HYF** 2024

3. On the second roundabout, continue straight on Allanbrooke Road, heading towards Sentosa Cove.

4. After reaching Sentosa Cove, at the dolphin fountain roundabout please stay in the left lane.

**HYFI** 2024

5. Please take the second exit from the dolphins roundabout.

6. The entrance to ONE°15 Marina is located about 200m ahead.

**HYFI** 2024

**Please note:** If you plan to drive to ONE°15 Marina, please inform our team in advance. **Limited parking slots** are available for attendees and will be provided **free of charge**.